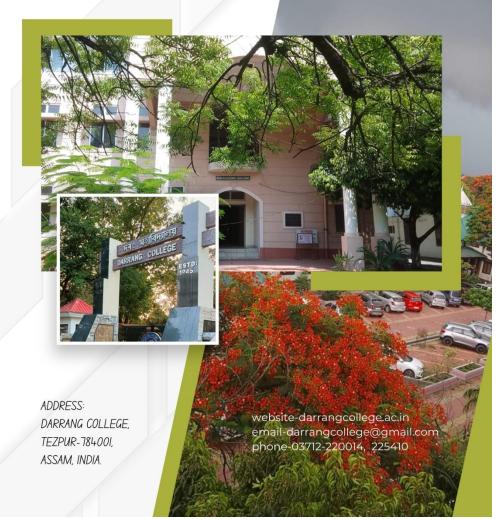

# **GENERAL INFORMATION**

Name : Darrang College

Address : P.O. Tezpur, Dist- Sonitpur,

PIN-784001, Assam (India)

Year of establishment : 1945.

Area : 15.074 acres

Principal : Dr. Palash Moni Saikia, M. Sc., Ph.D.

Vice- Principal : Prof. Purnanada Pawe, M.A., M.PHIL.

Phone Numbers : 03712 (STD Code)

: 220014 (Principal)

: 225990 (Vice Principal)

225410 (Office)

: 224337 (Librarian)

Fax Number : 03712- 225409 (Principal)

03712 -224337 (Library)

E-mail : darrangcollege@gmail.com
Website : www.darrangcollege.in

www.darrangcollege.ac.in

#### DARRANG COLLEGE

Established in 26<sup>th</sup> July 1945 by the people of Tezpur, Darrang College was permanently affiliated to Gauhati University in 1953. With the motto of "Be a Jewel among men", it has been uninterruptedly working for fruitful dissemination of knowledge to its pupils with the solemn aim of making them worthy citizens of the country. The claim has been vindicated by a large number of alumni glittering in the national and international arena.